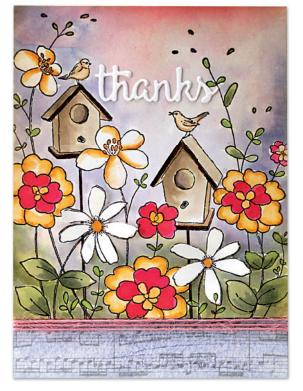

# slapstick/cling

also used 30-238, 51-218

40-440 elegance in motion

40-439 good neighbors

40-435 cheery chirps

also used 40-421, 30-294

40-448 terraced lane

40-445 flower box 40-428 scented beauty