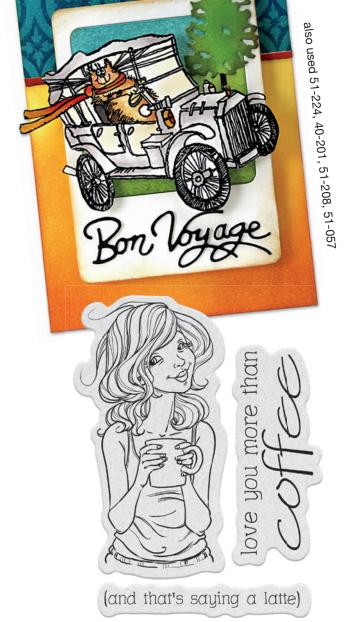

30-358 happy snippets

slapstick/cling | 40-456 saying a latte!

slapstick/cling | 40-457 mermaid bath

clear set | 30-355 the best