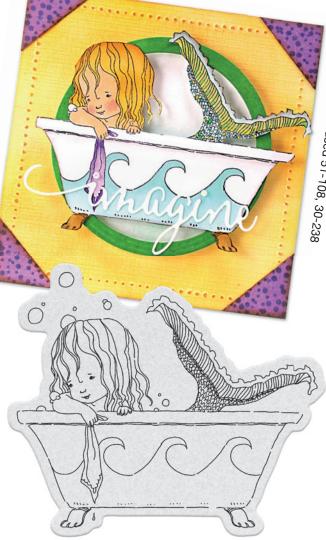

30-358 happy snippets

slapstick/cling | 40-456 saying a latte!

slapstick/cling | 40-457 mermaid bath

clear set | 30-355 the best