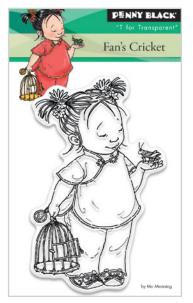

also used 30-358, 30-238

10

also used 30-238, 51-220

30-362 Andrea and Raul

30-359 big shoes

30-361 Adele

30-366 Fan's cricket

30-363 byebye