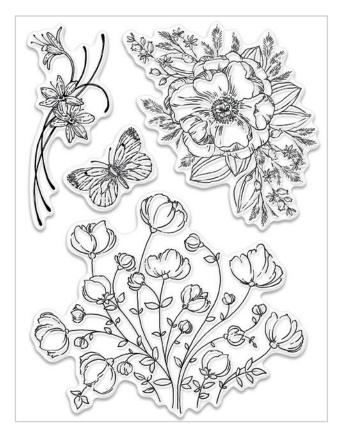

also used 30-358, 25-014, 51-027, 51-191, 51-198

51-237 you're sweet

51-231 border edgers

Metal dies shown 75% of actual size.

<u>clear sets</u>

30-354 botanical garden

also used 51-231, 30-358, 51-198, 51-178, 25-014,30-247, 51-051, 30-240