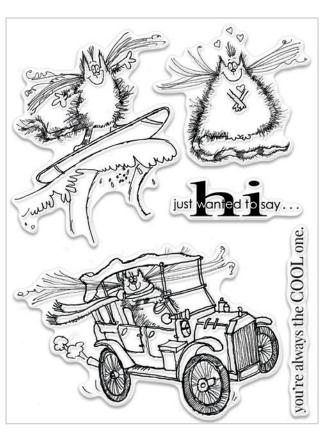

30-358 happy snippets

slapstick/cling | 40-456 saying a latte!

slapstick/cling | 40-457 mermaid bath

clear set | 30-355 the best