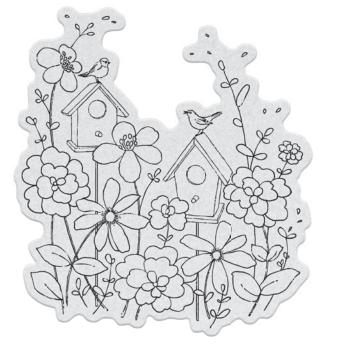

# slapstick/cling

also used 30-238, 51-218

40-440 elegance in motion

40-439 good neighbors

40-435 cheery chirps

also used 40-421, 30-294

40-448 terraced lane

40-445 flower box 40-428 scented beauty