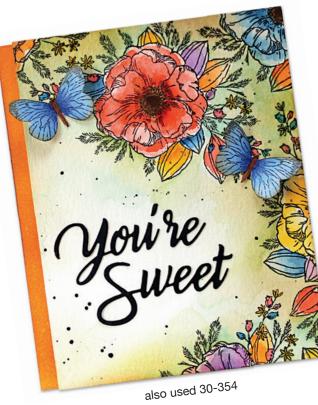

also used 30-358, 25-014, 51-027, 51-191, 51-198

51-237 you're sweet

51-231 border edgers

Metal dies shown 75% of actual size.

<u>clear sets</u>

30-354 botanical garden

also used 51-231, 30-358, 51-198, 51-178, 25-014,30-247, 51-051, 30-240