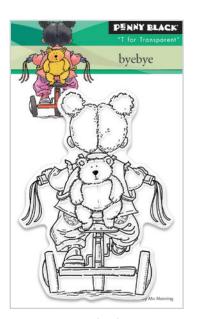

also used 30-358, 30-238

10

also used 30-238, 51-220

30-362 Andrea and Raul

30-359 big shoes

30-361 Adele

30-366 Fan's cricket

30-363 byebye